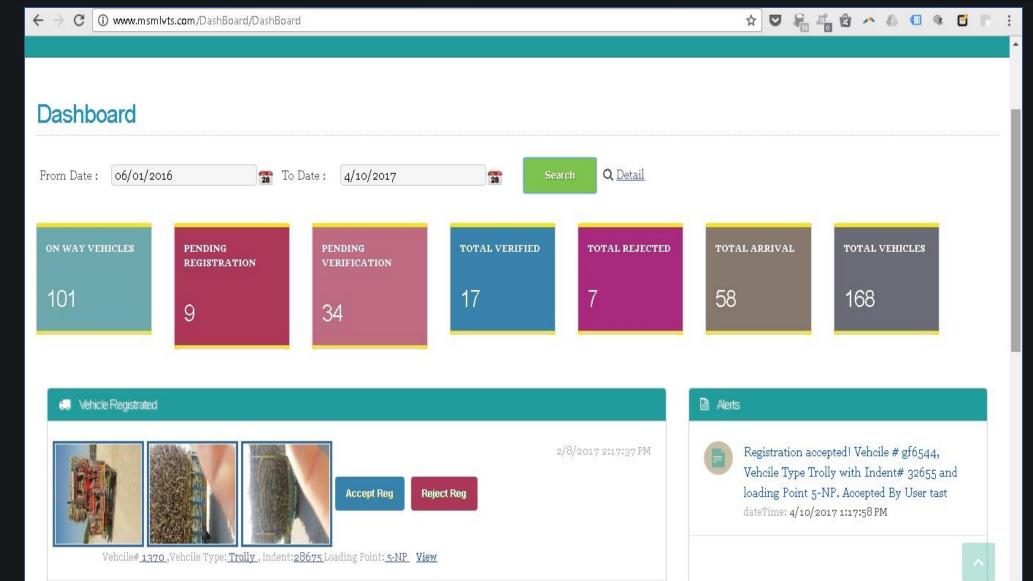

# **Management Web Dashboards**

- On the way vehicles detail
- Pending registration vehicles summary
- Pending verification vehicles summary
- Total verified vehicles
- Total rejected vehicles summary
- Daily total arrival
- System Alerts & notifications of registration, approval and verification activity on Dashboard

#### **VTS Dashboards**