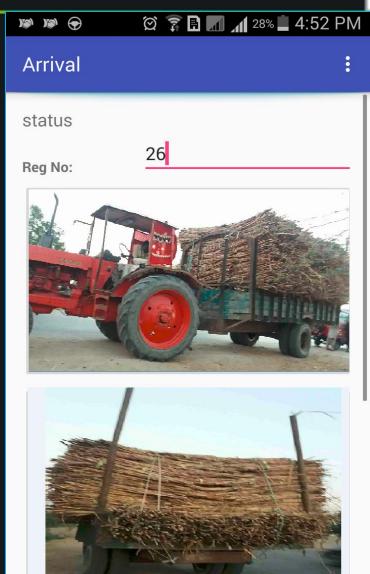

## **Vehicles Arrival & Verifications**

- Vehicle Arrival through Barcode scanning via VTS app.
- Pending arrival vehicles details.
- Vehicles snapshots capturing at arrival and matching with vehicle registration snapshots.
- Approval /rejection based on images matching by Approval Authority.
- Vehicles rejection and Approval linked with SARP ERP Sugar Procurement modules.

# Mobile Screen Inputs- Pending Registration List & Vehicle Arrival Entry