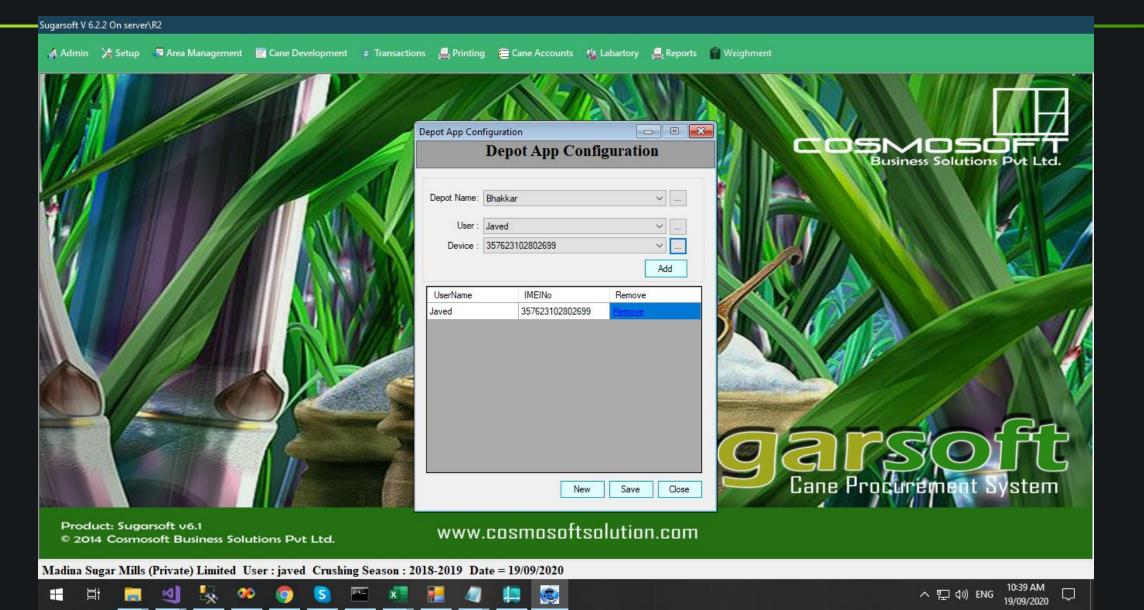

Information, Gross/Tare weight photos of each vehicle and payment rates detail.
- Direct printing of Payment bill with recording of Depot Purchase entry.
- Compatible with Android Latest OS Firmwares.
- Web Portal for daily Depot wise procurement details.

# Depot Management System



# **Key Benefits**

- Depot users are bound to record Vehicles entry and pay bill directly from the App within Geo-fenced area of the depot.
- Transparency in Contractor Depot purchase rates.
- Each vehicle Photo, Weighment detail photo and direct printing of Payment bill from Android device.
- A better understanding of expected depot wise sugarcane arrival vs depot target.

# DEPOT MANAGEMENT

System Workflow & Screenshots



### Depot Android device Registration





### Depot User & Device Association





# Depot Android App User Interface (UI)



**Setting** IEMI 00000 Depot Application User Interface (UI) Device Configuration Server URL **Javed** RESET http://192.168.0.121/de... \$ CPR Pending CPR Reports Sync Data Settings About Us  $\ni$ Log Out Exit |||

### Depot Android App User Interface (UI)

# Sogar Date Measurement Valuation and the Valuation and the Valuation and Valuation and

#### **Depot Purchase Booking**

- Vehicle Weighment Detail
- Vehicle Photos
- Contractor Actual
  Purchase Rate
- Offline Data saving
- Depot Payment bill printing directly through Mobile App



# Depot Android App User Interface (UI)



Featuring Offline Data Save & Synchronization





# Vehicles Approval & CPR Generation directly in Sugar Procurement Module

Sugarsoft V 6.2.2 On server\R2





### D