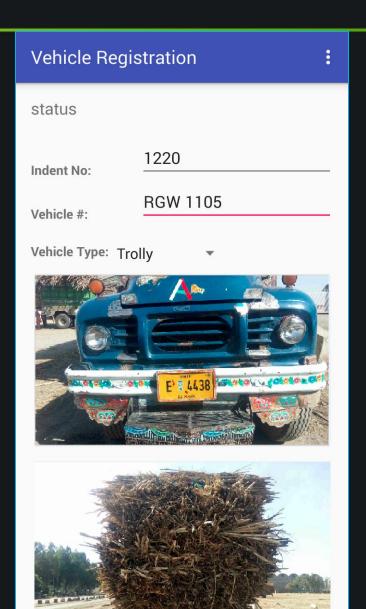

#### **Vehicles Registration & Approvals**

- Vehicles Registration at loading points with vehicle captured images approved through System Admin user(s).
- Vehicle registration slip printing at L.P.
- Cross Check post scanning
- Data offline saving and synchronization at data connection with server.
- A live System for Loading Points Vehicles registration and approvals real-time data synchronization with Sugar Mills approval authority.
- A list of pending registration approval vehicles list available I real-time to Sugar Mills approval
  authority.

# Mobile Screen inputs-Mobil IMEI based users registration & Vehicle Registration Input