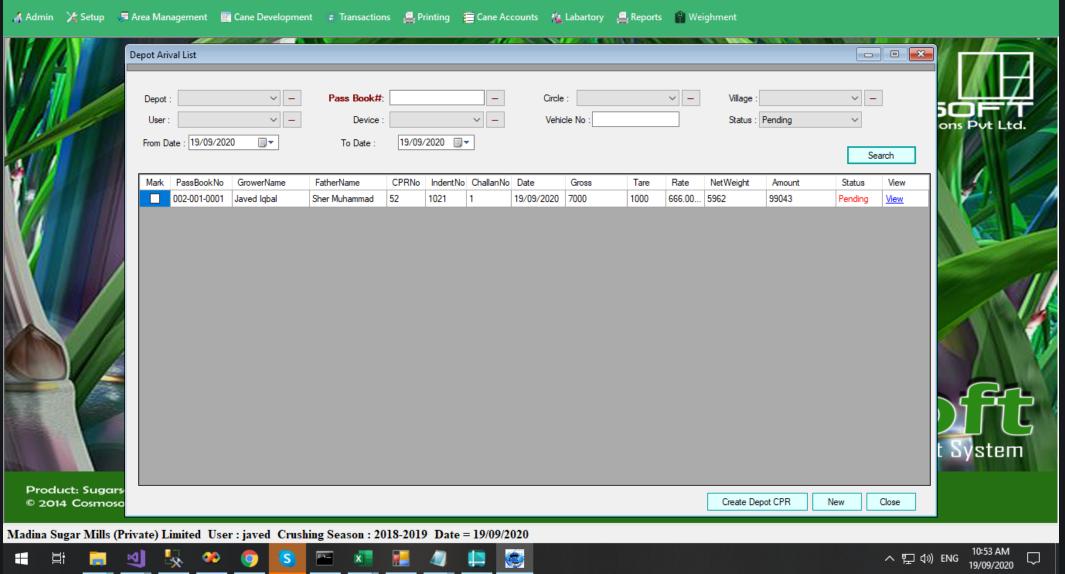

### Depot Purchase Preview

Sugarsoft V 6.2.2 On server\R2 🎜 Area Management 🔣 Cane Development 🕏 Transactions 🚨 Printing 🞏 Cane Accounts 🛍 Labartory 🚨 Reports 🧌 Weighment - 0 Depot ons Pvt Ltd **DEPOT-INFO** From Date : 19/0 Search Depot Image CPR NO: 52 IMEI NO: 357623102802699 Mark PassBoo lahore 002-001 Bhakkar Source circle 18 Circle User: Javed 002-001-0001 Pass Book#: Javed lobal Grower Name Sher Muhammad Father Name 38102-8371104-4 Mobile No: 03044900699 CNIC No Lahore Address Weight Section Amount Section 666.0000 1000 Tare 99,043.00 Close System **Product: Sugars** Create Depot CPR New Close © 2014 Cosmoso