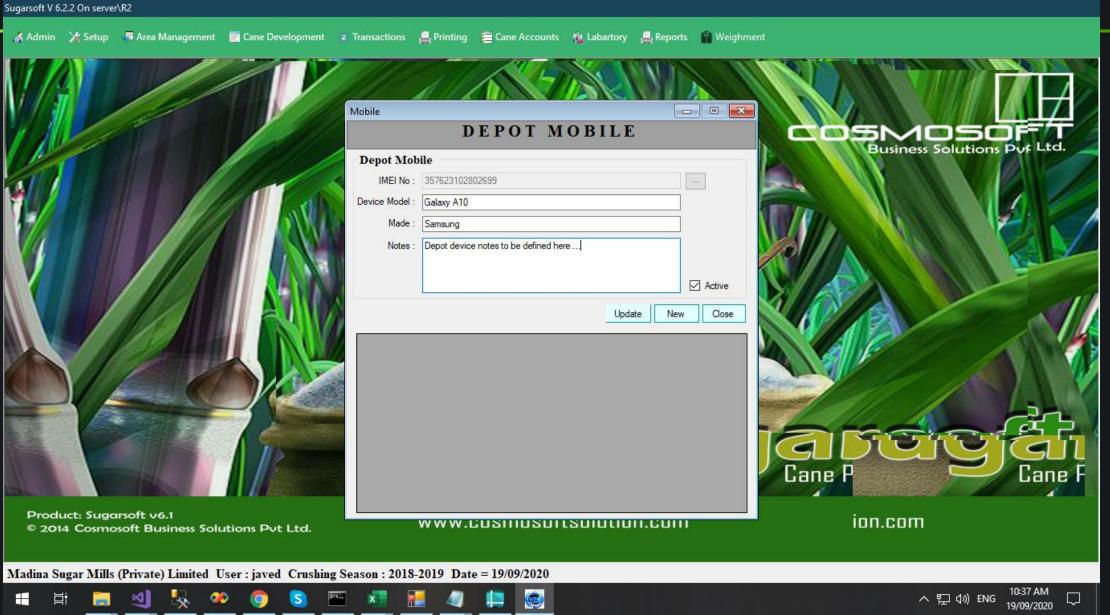

entry including Vehicle & Deriver photo & Information, Gross/Tare weight photos of each vehicle and payment rates detail.
- Direct printing of Payment bill with recording of Depot Purchase entry.
- Compatible with Android Latest OS Firmwares.
- Web Portal for daily Depot wise procurement details.

# Depot Management System



# **Key Benefits**

- Depot users are bound to record Vehicles entry and pay bill directly from the App within Geo-fenced area of the depot.
- Transparency in Contractor Depot purchase rates.
- Each vehicle Photo, Weighment detail photo and direct printing of Payment bill from Android device.
- A better understanding of expected depot wise sugarcane arrival vs depot target.

# DEPOT MANAGEMENT

System Workflow & Screenshots



### Depot Android device Registration





### Depot User & Device Association





# Depot Android App User Interface (UI)



**Setting** IEMI 00000 Depot Application User Interface (UI) Device Configuration Server URL **Javed** RESET http://192.168.0.121/de... \$ CPR Pending CPR Reports Sync Data Settings About Us  $\ni$ Log Out Exit |||

### Depot Android App User Interface (UI)

# Sogar Date Measurement Valuation and the Valuation and the Valuation and Valuation and

#### **Depot Purchase Booking**

- Vehicle Weighment Detail
- Vehicle Photos
- Contractor Actual
  Purchase Rate
- Offline Data saving
- Depot Payment bill printing directly through Mobile App



# Depot Android App User Interface (UI)



Featuring Offline Data Save & Synchronization





# Vehicles Approval & CPR Generation directly in Sugar Procurement Module