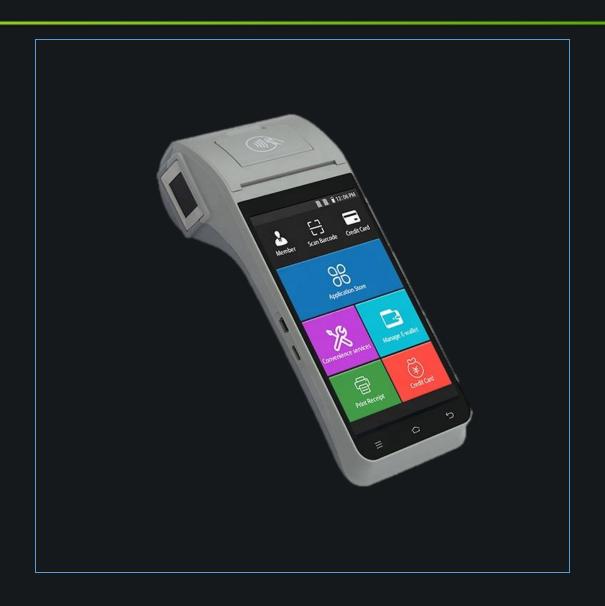

# Android Device with in-built Thermal Printer

- Total Depot wise Date wise Purchase
- Depot wise Cane in Transit
- Depots List
- Depot Purchase Comparison
- Depot wise Received & pending Cane Purchase detail
- Depot wise date wise payment summary report