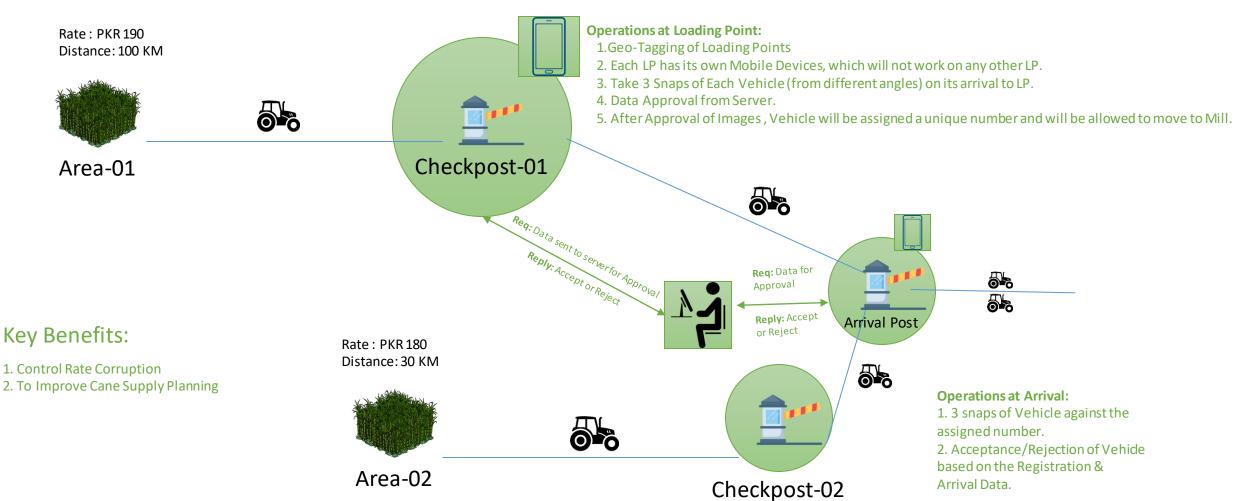

# VTS Flow Diagram – With VTS

**Vehicle Tracking System (VTS)** is an Android Smartphone Application for vehicles registration approval at Sugar mills loading Points (LPs) and vehicles acceptance/ rejection at their Sugar Mill Arrival.

**Vehicle Tracking System (VTS)** is three interface System designed and implemented in Sugar Manufacturing industry to secure sugarcane procurement process. VTS works with **Google Inc**. Global Positioning System (GPS). VTS smartphone application with compatible with all Android latest firmware.

A web based dashboard is available to the management for checking daily vehicles arrival, accepted & rejected, on the way vehicles summary on their smartphone, tablet PCs and laptops. Following are the major system features;

# **System Key Features**

- Users Registration & Authentications
- Users' registration through authorized IMEI smartphones.
- System authentications based on users' roles & designations.
- System username and password security.
- GPS Area Restrictions.
- Dynamic search based on Vehicle No wise, registration number wise. LP number wise, date and username wise etc.
- System Compatibility with latest Android OS firmware smartphones.
- Vehicle registration and arrival photos image resolution adjustment including low, normal and high resolution photos considering the network bandwidth.
- L.P vehicles registration restriction for only defined maps radius.

#### **Sugar Mills Loading Points Management**

- Sugar Mill GPS Coordinates registration.
- Loading Points (LP) Registration.
- Loading Points defined coordinates.

#### **Vehicles Registration & Approvals**

- Vehicles Registration at loading points with vehicle captured images approved through System Admin user(s).
- Vehicle registration slip printing at L.P.
- Cross Check post scanning
- Data offline saving and synchronization at data connection with server.
- A live System for Loading Points Vehicles registration and approvals real-time data synchronization with Sugar Mills approval authority.
- A list of pending registration approval vehicles list available I real-time to Sugar Mills approval
  authority.

## **Vehicles Arrival & Verifications**

- Vehicle Arrival through Barcode scanning via VTS app.
- Pending arrival vehicles details.
- Vehicles snapshots capturing at arrival and matching with vehicle registration snapshots.
- Approval /rejection based on images matching by Approval Authority.
- Vehicles rejection and Approval linked with SARP ERP Sugar Procurement modules.

# **Management Web Dashboards**

- On the way vehicles detail
- Pending registration vehicles summary
- Pending verification vehicles summary
- Total verified vehicles
- Total rejected vehicles summary
- Daily total arrival
- System Alerts & notifications of registration, approval and verification activity on Dashboard