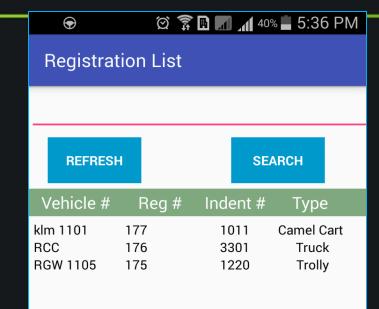

#### **Vehicles Registration & Approvals**

- Vehicles Registration at loading points with vehicle captured images approved through System Admin user(s).
- Vehicle registration slip printing at L.P.
- Cross Check post scanning
- Data offline saving and synchronization at data connection with server.
- A live System for Loading Points Vehicles registration and approvals real-time data synchronization with Sugar Mills approval authority.
- A list of pending registration approval vehicles list available I real-time to Sugar Mills approval
  authority.

# Mobile Screen Inputs- Pending Registration List & Vehicle Arrival Entry