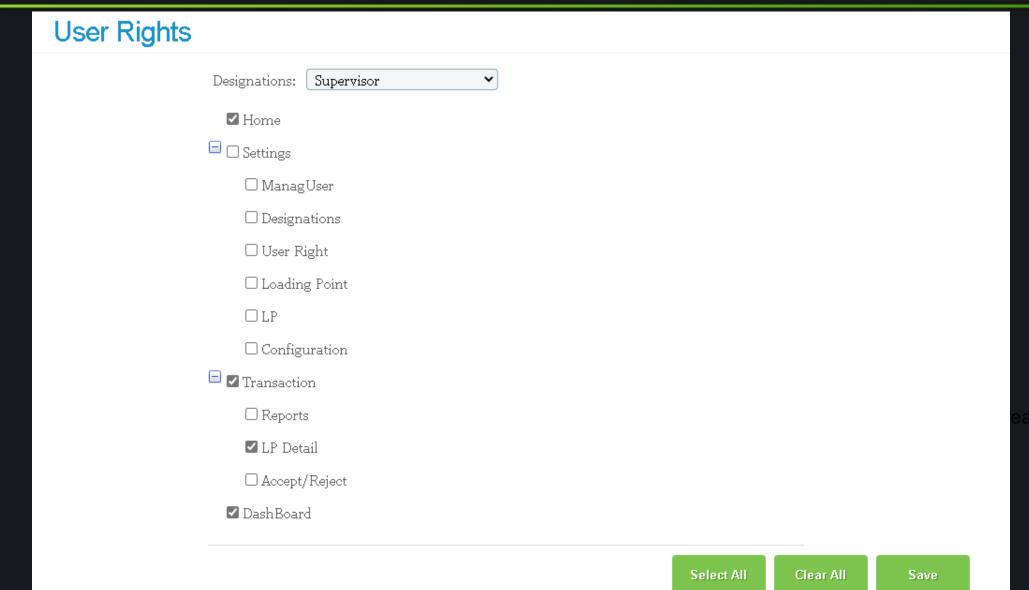

#### **Designations**

Designation Code: 31

Designation Name: Supervisor

Save

New

|              | Designation Code | Designation Name |  |  |
|--------------|------------------|------------------|--|--|
| <b>₽</b>   💼 | 31               | Supervisor       |  |  |
| <b>₽</b>   💼 | 15               | User             |  |  |
|              | 14               | Admin            |  |  |